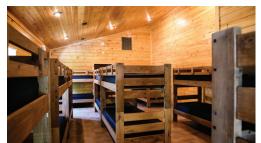

# LODGING

## **Large Dorms**

- 2 dorms with bunk-style beds
- Each dorm has a capacity of 38