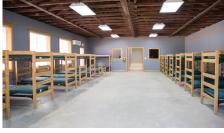

#### **Cabins**

- Each cabin has 32 bunk-style beds, and a community bathroom
- Climate controlled